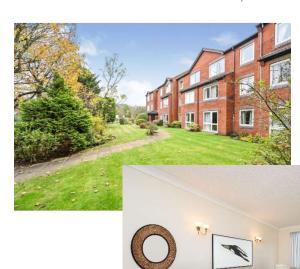

| Gresham House               |
|-----------------------------|
| Specialist asset management |

| Location                  | Southport, Merseyside                    |
|---------------------------|------------------------------------------|
| Size                      | 22 x 1 Bedroom, 1 x 2 Bedroom Apartments |
| Purchase date             | November 2017                            |
| Average monthly rent p.a. | £639                                     |

- Independent living with 24 hour access to a careline system and onsite manager should residents need it
- Opportunity to live with peers with large communal spaces (both internal and external) for socialising
- Activities include coffee mornings, afternoon tea and fish and chip suppers
- All helps prevent residents from feeling isolated or lonely
- Great transport links, coastal and countryside access
- Overlooks Hesketh Park